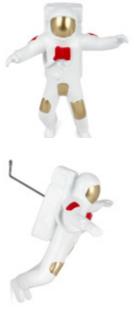

#### D2419SZ1 **Astronaut**

Figurative modern resin sculpture for hanging on the wall

Dimensions: H26 x W18 x D13 cm

#### D3024SZI **Astronaut**

Figurative modern resin sculpture for hanging on the wall

Dimensions: H30 x W24 x D15 cm