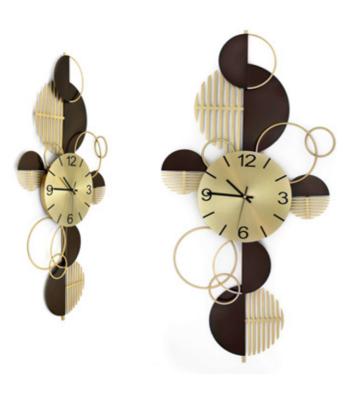

# Battery-powered decorative wall clock in metal

# Features:

ADM design wall clocks are able to combine the need to see the time with that of adding an on-trend decorative feature to a wall in your home.

Geometric lines combined with creativity or minimalist, extremely "cool" solutions to give life to small artworks that fit seamlessly into any setting.

The metal structures, expertly assembled by hand, make these little artisanal masterpieces the ideal solution for adding a bespoke personal touch to your home.

All models are easy to install and battery powered (not included).

# OW032A **Circular Abstraction**

Dimensions: 83 x 43 x 5 cm