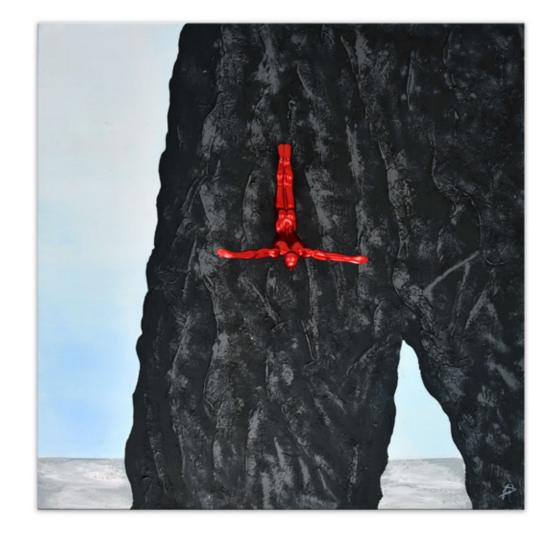

Every sculpture comes with a certificate of craftsmanship.

WS001X1 **Gold climbers**Dimensions:

120 x 80 x 3,5 cm

WS003X1 Climbing on blue

Dimensions: 120 x 80 x 3,5 cm

Dimensions: 120 x 80 x 3,5 cm

WS004X1 **Diving in a waterfall** 

Dimensions: 120 x 80 x 3,5 cm

**2**0

Eternity is in love with the works of the time William Blake

WALL DECORATION

**DESIGN WALL CLOCKS** 