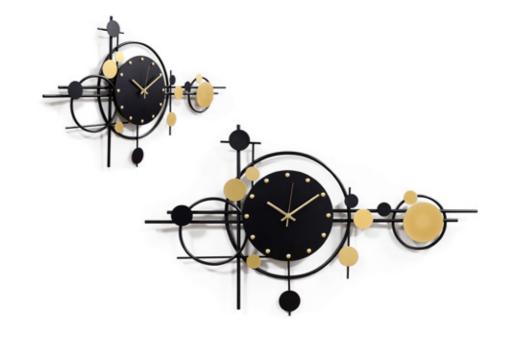

# Battery-powered decorative wall clock in metal

# Features:

ADM design wall clocks are able to combine the need to see the time with that of adding an on-trend decorative feature to a wall in your home.

Geometric lines combined with creativity or minimalist, extremely "cool" solutions to give life to small artworks that fit seamlessly into any setting.

The metal structures, expertly assembled by hand, make these little artisanal masterpieces the ideal solution for adding a bespoke personal touch to your home.

All models are easy to install and battery powered (not included).

OW019A **Planets** 

Dimensions: 68 x 75 x 5 cm

OW021A **Square combination 2** 

Dimensions: 63 x 44 x 4 cm

OW020A **Square combination 1** 

Dimensions: 69 x 43 x 5 cm

OW022A **Galaxy 2** 

Dimensions: 67 x 73 x 5 cm