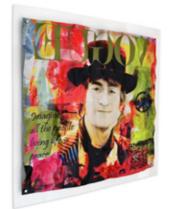

WD001X1
Tribute to
Mick Jagger

Dimensions: 80 x 84 x 5 cm

WD002XI
Tribute to
Freddie Mercury

Dimensions: 80 x 84 x 5 cm

WD003XI

Tribute to

John Lennon

Dimensions: 80 x 84 x 5 cm