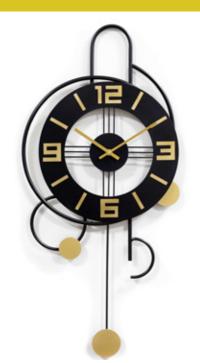

# Battery-powered decorative wall clock in metal

# Features:

ADM design wall clocks are able to combine the need to see the time with that of adding an on-trend decorative feature to a wall in your home.

Geometric lines combined with creativity or minimalist, extremely "cool" solutions to give life to small artworks that fit seamlessly into any setting.

The metal structures, expertly assembled by hand, make these little artisanal masterpieces the ideal solution for adding a bespoke personal touch to your home.

All models are easy to install and battery powered (not included).

OW019A **Planets** 

Dimensions: 68 x 75 x 5 cm

OW021A **Square combination 2** 

Dimensions: 63 x 44 x 4 cm

OW020A **Square combination 1** 

Dimensions: 69 x 43 x 5 cm

OW022A **Galaxy 2** 

Dimensions: 67 x 73 x 5 cm