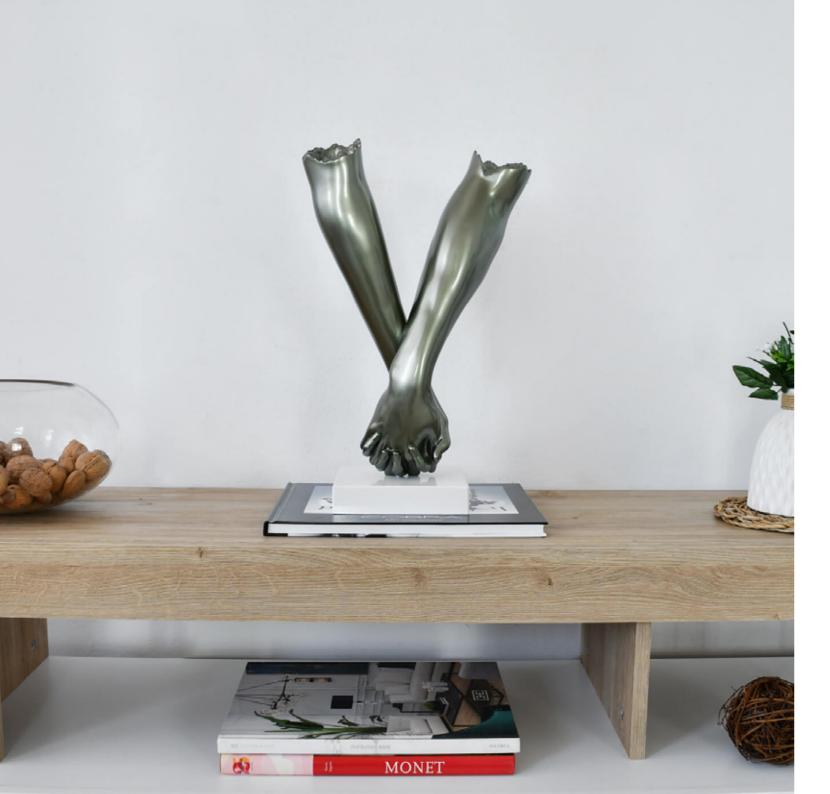

#### D4328 **Together Forever**

Figurative modern resin sculpture with marble base

Dimensions: H44 x W26 x D16 cm

Dimensions: H55 x W38 x D13 cm