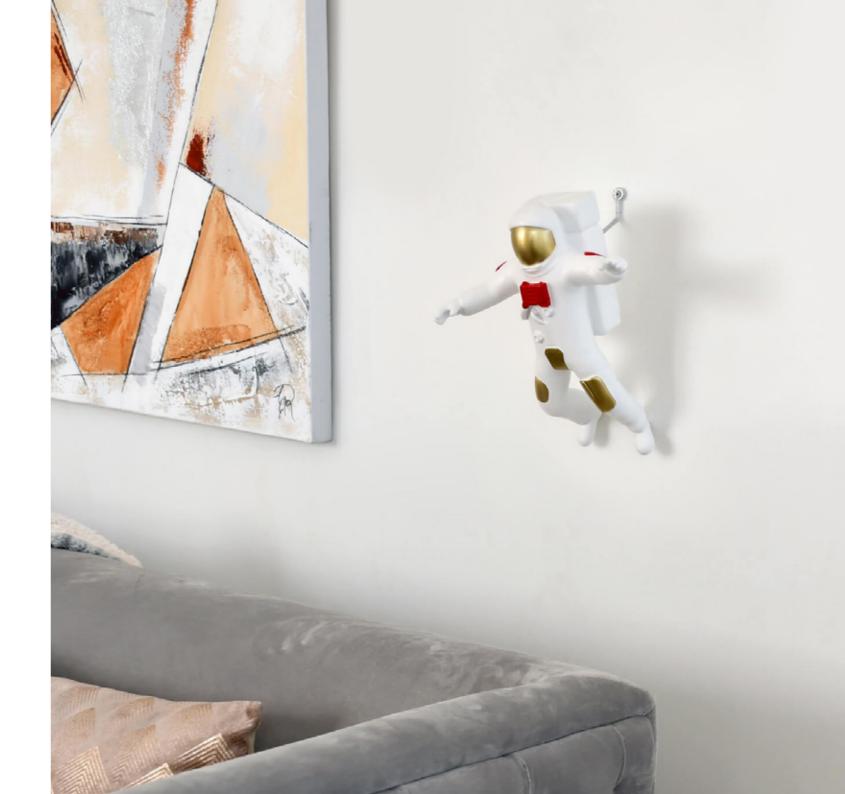

#### D2419SZ1 **Astronaut**

Figurative modern resin sculpture for hanging on the wall

Dimensions: H26 x W18 x D13 cm

#### D3024SZI **Astronaut**

Figurative modern resin sculpture for hanging on the wall

Dimensions: H30 x W24 x D15 cm