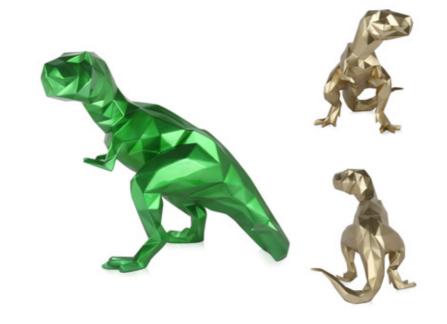

#### D4945 **Low Poly T-Rex**

Modern Low Poly design Tesin sculpture

Dimensions: H44 x W38 x D50 cm