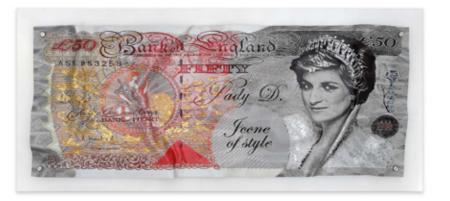

Dimensions: 62 x 92 x 5 cm

WD009X1 Diana Spencer 50 Pounds

Dimensions: 44 x 98 x 5 cm