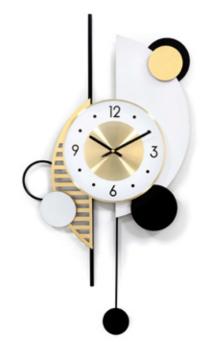

# Battery-powered decorative wall clock in metal

# Features:

ADM design wall clocks are able to combine the need to see the time with that of adding an on-trend decorative feature to a wall in your home.

Geometric lines combined with creativity or minimalist, extremely "cool" solutions to give life to small artworks that fit seamlessly into any setting.

The metal structures, expertly assembled by hand, make these little artisanal masterpieces the ideal solution for adding a bespoke personal touch to your home.

All models are easy to install and battery powered (not included).