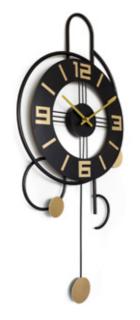

# Battery-powered decorative wall clock in metal

# Features:

ADM design wall clocks are able to combine the need to see the time with that of adding an on-trend decorative feature to a wall in your home.

Geometric lines combined with creativity or minimalist, extremely "cool" solutions to give life to small artworks that fit seamlessly into any setting.

The metal structures, expertly assembled by hand, make these little artisanal masterpieces the ideal solution for adding a bespoke personal touch to your home.

All models are easy to install and battery powered (not included).

OW019A **Planets** 

Dimensions: 68 x 75 x 5 cm

OW021A **Square combination 2** 

Dimensions: 63 x 44 x 4 cm

OW020A **Square combination 1** 

Dimensions: 69 x 43 x 5 cm

OW022A **Galaxy 2** 

Dimensions: 67 x 73 x 5 cm