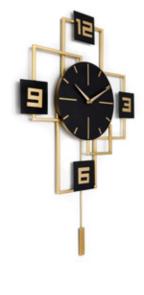

# Battery-powered decorative wall clock in metal

# Features:

ADM design wall clocks are able to combine the need to see the time with that of adding an on-trend decorative feature to a wall in your home.

Geometric lines combined with creativity or minimalist, extremely "cool" solutions to give life to small artworks that fit seamlessly into any setting.

The metal structures, expertly assembled by hand, make these little artisanal masterpieces the ideal solution for adding a bespoke personal touch to your home.

All models are easy to install and battery powered (not included).

#### OW026A **Geometric Creation**

Dimensions: 70 x 39 x 4 cm

OW027A **Geometric Illusion** 

Dimensions: 56 x 36 x 5 cm

OW028A **Geometric Dream** 

Dimensions: 71 x 38 x 5 cm

OW030A **Minimal** 

Dimensions: 50 x 50 x 6 cm