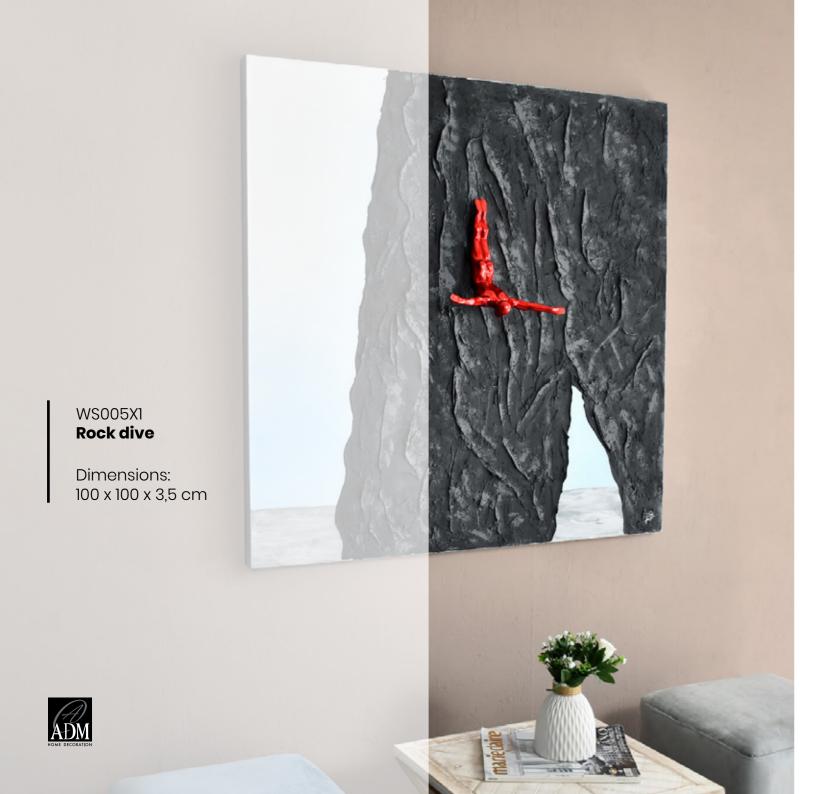

Every sculpture comes with a certificate of craftsmanship.

WS001X1 **Gold climbers**Dimensions:

120 x 80 x 3,5 cm

WS003X1 Climbing on blue

Dimensions: 120 x 80 x 3,5 cm

Dimensions: 120 x 80 x 3,5 cm

WS004X1 **Diving in a waterfall** 

Dimensions: 120 x 80 x 3,5 cm

**2**0

Eternity is in love with the works of the time William Blake

WALL DECORATION

**DESIGN WALL CLOCKS** 