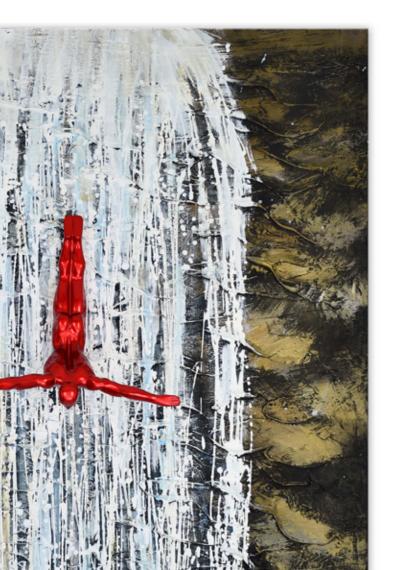

Every sculpture comes with a certificate of craftsmanship.

WS001X1 **Gold climbers**Dimensions:

120 x 80 x 3,5 cm

WS003X1 Climbing on blue

Dimensions: 120 x 80 x 3,5 cm

Dimensions: 120 x 80 x 3,5 cm

WS004X1 **Diving in a waterfall** 

Dimensions: 120 x 80 x 3,5 cm

**2**0

Eternity is in love with the works of the time William Blake

WALL DECORATION

**DESIGN WALL CLOCKS** 