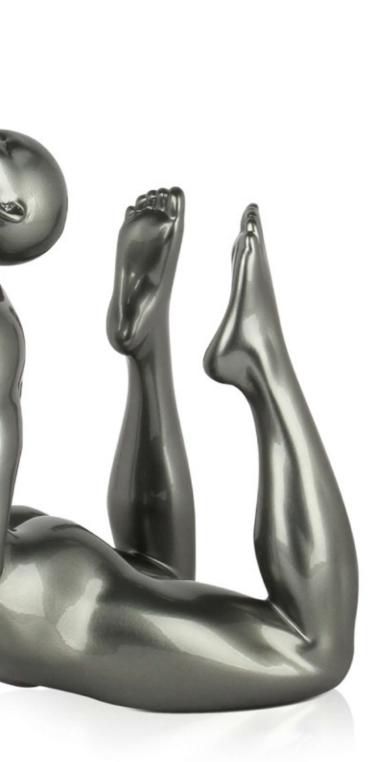

# Features:

ADM resin's sculptures are fruit of our quest to create perfect objects for decorating contemporary and trendy environments with taste, colour and imagination.

These are not mass-produced pieces with industrial machinery, but unique sculptures accompanied by a certificate of guaranteed craftsmanship.

When you purchase a modern ADM resin sculpture, you will have the opportunity to enjoy an exclusive, hand-crafted work of art, with the merits and imperfections of a unique piece, the result of manual workmanship.

D2718 **Hands OK** 

Figurative modern resin sculpture

Dimensions: H27 x W18 x D11 cm