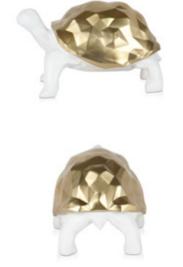

#### D3522 **Low Poly turtle**

Modern Low Poly design resin sculpture

Dimensions: H21 x W34 x D20 cm