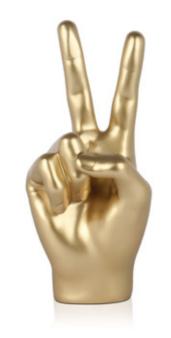

D2718 **Hands OK** 

Figurative modern resin sculpture

Dimensions: H27 x W18 x D11 cm