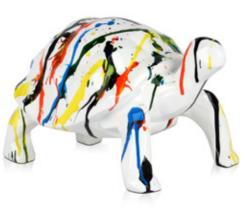

#### D3522 **Low Poly turtle**

Modern Low Poly design resin sculpture

Dimensions: H21 x W34 x D20 cm