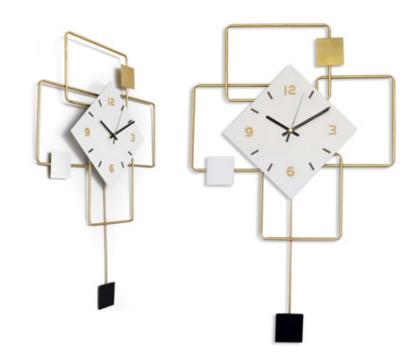

#### OW033A **Square and Circles 2**

Dimensions: 70 x 45 x 4 cm

A good design object is forever Van Day Truex

DESIGN OBJECTS

**RESIN SCULPTURES** 