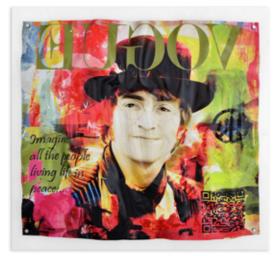

WD001X1
Tribute to
Mick Jagger

Dimensions: 80 x 84 x 5 cm

WD002XI
Tribute to
Freddie Mercury

Dimensions: 80 x 84 x 5 cm

WD003XI

Tribute to

John Lennon

Dimensions: 80 x 84 x 5 cm