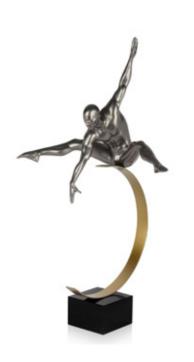

to craftsmanship.



#### D2419SZ1 **Astronaut**

Figurative modern resin sculpture for hanging on the wall

Dimensions: H26 x W18 x D13 cm







#### D3024SZI **Astronaut**

Figurative modern resin sculpture for hanging on the wall

Dimensions: H30 x W24 x D15 cm





#### D4328 **Together Forever**

Figurative modern resin sculpture with marble base

Dimensions: H44 x W26 x D16 cm







Dimensions: H55 x W38 x D13 cm







# PE6035 Lovers Figurative

Figurative modern resin sculpture with marble base

Dimensions: H60 x W32 x D21 cm







PE7043

Face man

H68 x W40 x D20 cm



Figurative modern resin sculpture for hanging on the wall

Dimensions: H68 x W40 x D20 cm





#### PE8148 **High Energy**

Figurative modern resin sculpture with marble base

Dimensions: H80 x W46 x D37 cm





52

#### D3228 Low Poly heart

Resin Pop Art sculpture for hanging on the wall

Dimensions: H26 x W30 x D12 cm





#### D4832 **Gun**

Resin Pop Art sculpture for hanging on the wall

Dimensions: H32 x W47 x D5 cm







#### D3522 **Low Poly turtle**

Modern Low Poly design resin sculpture

Dimensions: H21 x W34 x D20 cm



#### D4945 **Low Poly T-Rex**

Modern Low Poly design Tesin sculpture

Dimensions: H44 x W38 x D50 cm

#### D4516 **Low Poly leopard**

Modern Low Poly design resin sculpture

Dimensions: H15 x W43 x D11 cm







#### D8060 **Sitting panther**

Figurative modern resin sculpture

Dimensions: H78 x W60 x D25 cm





<del>56</del> 57











The images are representative of the product which could present slight variations in color or shape due to craftsmanship.