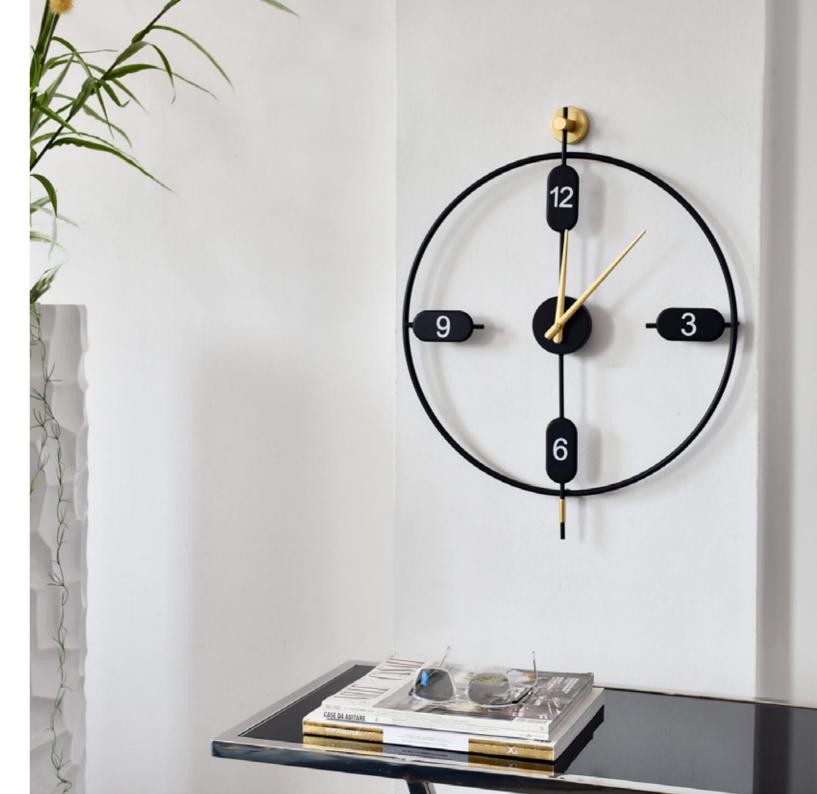

# Battery-powered decorative wall clock in metal

# Features:

ADM design wall clocks are able to combine the need to see the time with that of adding an on-trend decorative feature to a wall in your home.

Geometric lines combined with creativity or minimalist, extremely "cool" solutions to give life to small artworks that fit seamlessly into any setting.

The metal structures, expertly assembled by hand, make these little artisanal masterpieces the ideal solution for adding a bespoke personal touch to your home.

All models are easy to install and battery powered (not included).

#### OW026A **Geometric Creation**

Dimensions: 70 x 39 x 4 cm

OW027A **Geometric Illusion** 

Dimensions: 56 x 36 x 5 cm

OW028A **Geometric Dream** 

Dimensions: 71 x 38 x 5 cm

OW030A **Minimal** 

Dimensions: 50 x 50 x 6 cm