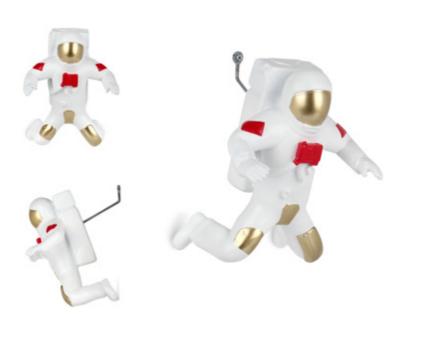

#### D2419SZ1 **Astronaut**

Figurative modern resin sculpture for hanging on the wall

Dimensions: H26 x W18 x D13 cm

#### D3024SZI **Astronaut**

Figurative modern resin sculpture for hanging on the wall

Dimensions: H30 x W24 x D15 cm