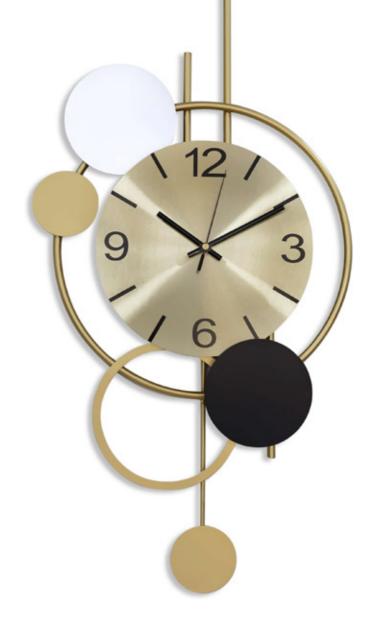

# Battery-powered decorative wall clock in metal

# Features:

ADM design wall clocks are able to combine the need to see the time with that of adding an on-trend decorative feature to a wall in your home.

Geometric lines combined with creativity or minimalist, extremely "cool" solutions to give life to small artworks that fit seamlessly into any setting.

The metal structures, expertly assembled by hand, make these little artisanal masterpieces the ideal solution for adding a bespoke personal touch to your home.

All models are easy to install and battery powered (not included).

OW019A **Planets** 

Dimensions: 68 x 75 x 5 cm

OW021A **Square combination 2** 

Dimensions: 63 x 44 x 4 cm

OW020A **Square combination 1** 

Dimensions: 69 x 43 x 5 cm

OW022A **Galaxy 2** 

Dimensions: 67 x 73 x 5 cm