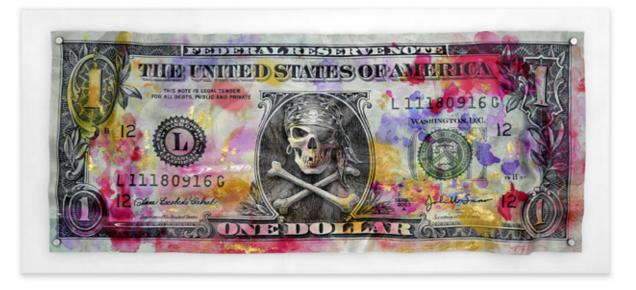

WD006X1

Golden Pirate

Dollar

Dimensions: 44 x 98 x 5 cm

WD008XI
Uncle Tom Skull
Dollar

Dimensions: 44 x 98 x 5 cm

13

WD007XI
American Express
Card with Skull