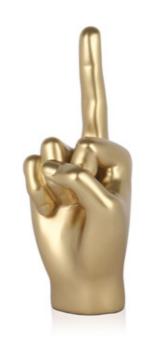

#### D2811 **Medium Finger**

Figurative modern resin sculpture

Dimensions: H28 x W11 x D11 cm

Figurative modern resin sculpture

Dimensions: H28 x W12 x D10 cm

Figurative modern resin sculpture

Dimensions: H15 x W41 x D9 cm