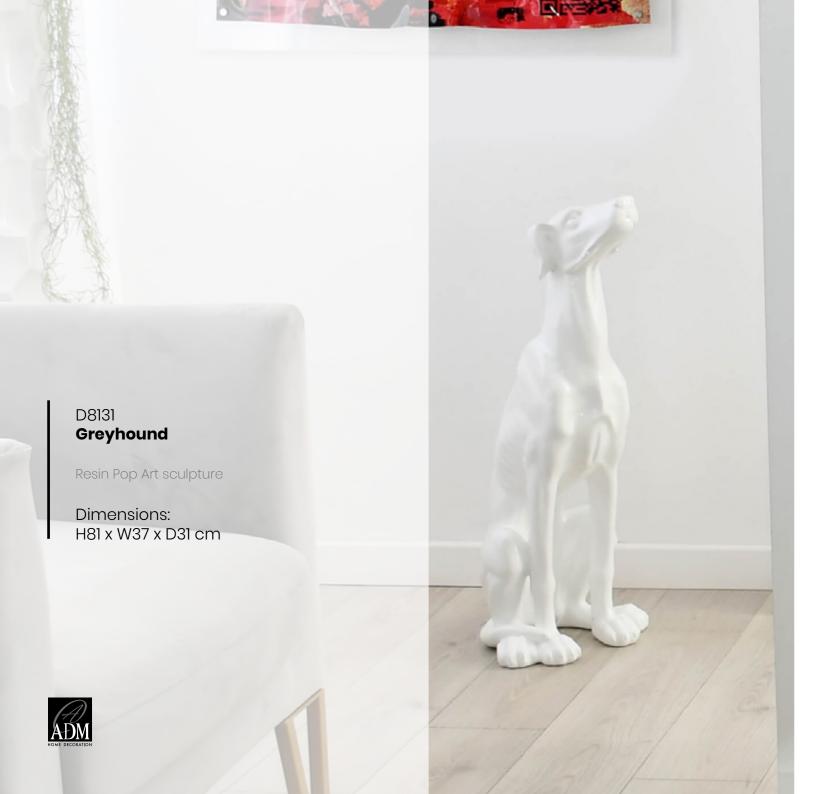

x W40 x D20 cm





#### PE8148 **High Energy**

Figurative modern resin sculpture with marble base

Dimensions: H80 x W46 x D37 cm





52

#### D3228 Low Poly heart

Resin Pop Art sculpture for hanging on the wall

Dimensions: H26 x W30 x D12 cm





#### D4832 **Gun**

Resin Pop Art sculpture for hanging on the wall

Dimensions: H32 x W47 x D5 cm







#### D3522 **Low Poly turtle**

Modern Low Poly design resin sculpture

Dimensions: H21 x W34 x D20 cm



#### D4945 **Low Poly T-Rex**

Modern Low Poly design Tesin sculpture

Dimensions: H44 x W38 x D50 cm

#### D4516 **Low Poly leopard**

Modern Low Poly design resin sculpture

Dimensions: H15 x W43 x D11 cm







#### D8060 **Sitting panther**

Figurative modern resin sculpture

Dimensions: H78 x W60 x D25 cm





<del>56</del> 57











The images are representative of the product which could present slight variations in color or shape due to craftsmanship.



#### **VISIT OUR WEBSITE**

### www.artedalmondo.it

For info contact us:

Phone: +39.0331.365128

Email: info@artedalmondo.it