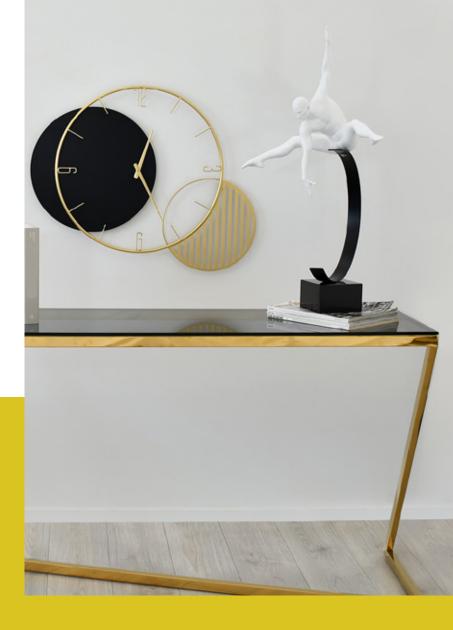

# Battery-powered decorative wall clock in metal

# Features:

ADM design wall clocks are able to combine the need to see the time with that of adding an on-trend decorative feature to a wall in your home.

Geometric lines combined with creativity or minimalist, extremely "cool" solutions to give life to small artworks that fit seamlessly into any setting.

The metal structures, expertly assembled by hand, make these little artisanal masterpieces the ideal solution for adding a bespoke personal touch to your home.

All models are easy to install and battery powered (not included).