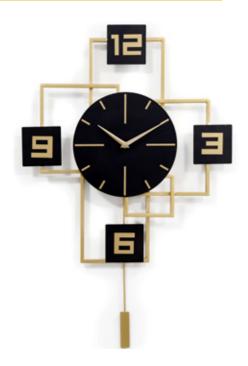

# Battery-powered decorative wall clock in metal

# Features:

ADM design wall clocks are able to combine the need to see the time with that of adding an on-trend decorative feature to a wall in your home.

Geometric lines combined with creativity or minimalist, extremely "cool" solutions to give life to small artworks that fit seamlessly into any setting.

The metal structures, expertly assembled by hand, make these little artisanal masterpieces the ideal solution for adding a bespoke personal touch to your home.

All models are easy to install and battery powered (not included).

#### OW026A **Geometric Creation**

Dimensions: 70 x 39 x 4 cm

OW027A **Geometric Illusion** 

Dimensions: 56 x 36 x 5 cm

OW028A **Geometric Dream** 

Dimensions: 71 x 38 x 5 cm

OW030A **Minimal** 

Dimensions: 50 x 50 x 6 cm