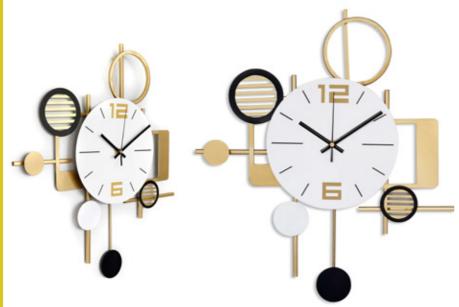

# Battery-powered decorative wall clock in metal

# Features:

ADM design wall clocks are able to combine the need to see the time with that of adding an on-trend decorative feature to a wall in your home.

Geometric lines combined with creativity or minimalist, extremely "cool" solutions to give life to small artworks that fit seamlessly into any setting.

The metal structures, expertly assembled by hand, make these little artisanal masterpieces the ideal solution for adding a bespoke personal touch to your home.

All models are easy to install and battery powered (not included).

OW019A **Planets** 

Dimensions: 68 x 75 x 5 cm

OW021A **Square combination 2** 

Dimensions: 63 x 44 x 4 cm

OW020A **Square combination 1** 

Dimensions: 69 x 43 x 5 cm

OW022A **Galaxy 2** 

Dimensions: 67 x 73 x 5 cm