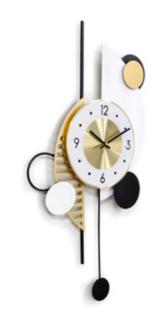

# Battery-powered decorative wall clock in metal

# Features:

ADM design wall clocks are able to combine the need to see the time with that of adding an on-trend decorative feature to a wall in your home.

Geometric lines combined with creativity or minimalist, extremely "cool" solutions to give life to small artworks that fit seamlessly into any setting.

The metal structures, expertly assembled by hand, make these little artisanal masterpieces the ideal solution for adding a bespoke personal touch to your home.

All models are easy to install and battery powered (not included).