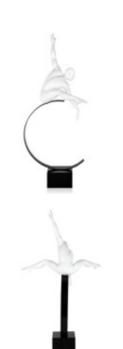

Every sculpture comes with a certificate of craftsmanship.

WS001X1 **Gold climbers**Dimensions:

120 x 80 x 3,5 cm

WS003X1 Climbing on blue

Dimensions: 120 x 80 x 3,5 cm

Dimensions: 120 x 80 x 3,5 cm

WS004X1 **Diving in a waterfall** 

Dimensions: 120 x 80 x 3,5 cm

**2**0

Eternity is in love with the works of the time William Blake

WALL DECORATION

**DESIGN WALL CLOCKS** 