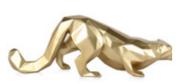

#### D4516 **Low Poly leopard**

Modern Low Poly design resin sculpture

Dimensions: H15 x W43 x D11 cm