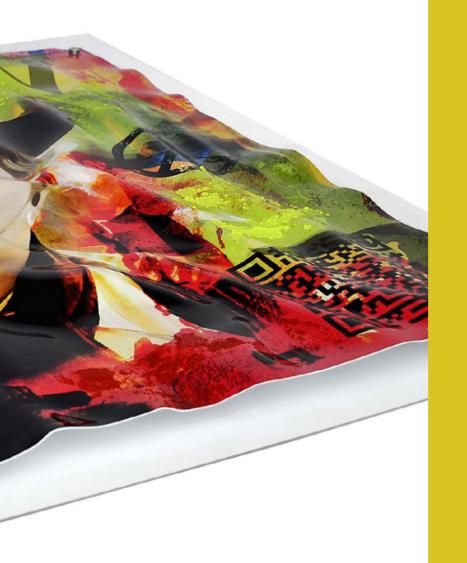

# PRINTS ON ACRYLIC BOARD

Hand-decorated painting on deformed acrylic panel assembled on transparent plexiglass panel

## **Features:**

ADM's prints on deformed panel are the result of an allltalian research aimed at creating innovative products to decorate the walls of contemporary environments with taste and modernity.

This innovative wall decoration idea by our artists is based on a subject created using digital techniques then printed on a semi-transparent plastic material, decorated, and deformed by hand to obtain a wavy and texturized glossy effect before being assembled on a transparent plexiglass panel.

The resulting artwork, very decorative being original and trendy, cannot fail to attract the attention of visitors.

The prints is ready to be attached to the wall with ease thanks to an integrated synthema that is not visible; it comes with a certificate of craftsmanship.