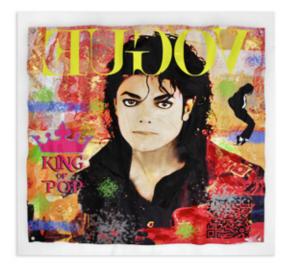

WD004X1 **Tribute to Michael Jackson** 

Dimensions: 80 x 84 x 5 cm

 $oldsymbol{8}$ 

The images are representative of the product which could present slight variations in color or shape due to craftsmanship.