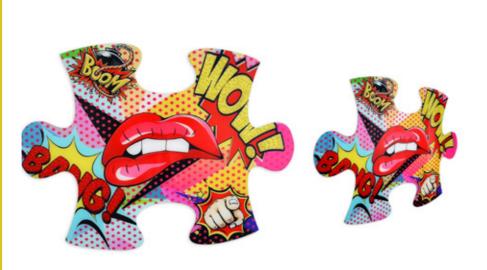

# WP001X1 Pop Art Mouth

Dimensions: 60 x 80 x 1,5 cm

WP002X1

Pop Art Tongue Out

Dimensions: 80 x 60 x 1,5 cm

First I dream my paintings, then I paint my dreams Vincent van Gogh

WALL DECORATION