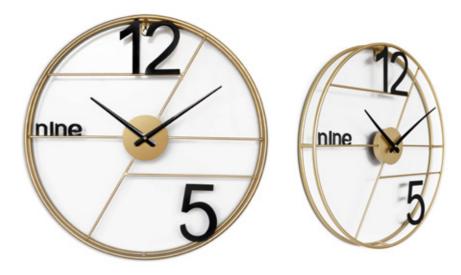

# Battery-powered decorative wall clock in metal

# Features:

ADM design wall clocks are able to combine the need to see the time with that of adding an on-trend decorative feature to a wall in your home.

Geometric lines combined with creativity or minimalist, extremely "cool" solutions to give life to small artworks that fit seamlessly into any setting.

The metal structures, expertly assembled by hand, make these little artisanal masterpieces the ideal solution for adding a bespoke personal touch to your home.

All models are easy to install and battery powered (not included).

OW019A **Planets** 

Dimensions: 68 x 75 x 5 cm

OW021A **Square combination 2** 

Dimensions: 63 x 44 x 4 cm

OW020A **Square combination 1** 

Dimensions: 69 x 43 x 5 cm

OW022A **Galaxy 2** 

Dimensions: 67 x 73 x 5 cm