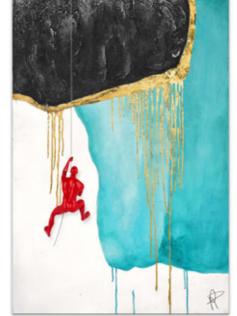

Every sculpture comes with a certificate of craftsmanship.

WS001X1 **Gold climbers**Dimensions:

120 x 80 x 3,5 cm

WS003X1 Climbing on blue

Dimensions: 120 x 80 x 3,5 cm

Dimensions: 120 x 80 x 3,5 cm

WS004X1 **Diving in a waterfall** 