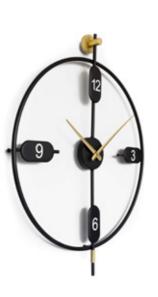

# Battery-powered decorative wall clock in metal

# Features:

ADM design wall clocks are able to combine the need to see the time with that of adding an on-trend decorative feature to a wall in your home.

Geometric lines combined with creativity or minimalist, extremely "cool" solutions to give life to small artworks that fit seamlessly into any setting.

The metal structures, expertly assembled by hand, make these little artisanal masterpieces the ideal solution for adding a bespoke personal touch to your home.

All models are easy to install and battery powered (not included).

#### OW026A **Geometric Creation**

Dimensions: 70 x 39 x 4 cm

OW027A **Geometric Illusion** 

Dimensions: 56 x 36 x 5 cm

OW028A **Geometric Dream** 

Dimensions: 71 x 38 x 5 cm

OW030A **Minimal** 

Dimensions: 50 x 50 x 6 cm