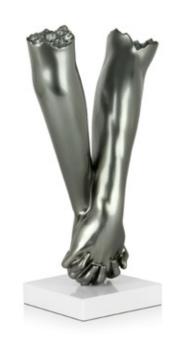

D2718 **Hands OK** 

Figurative modern resin sculpture

Dimensions: H27 x W18 x D11 cm