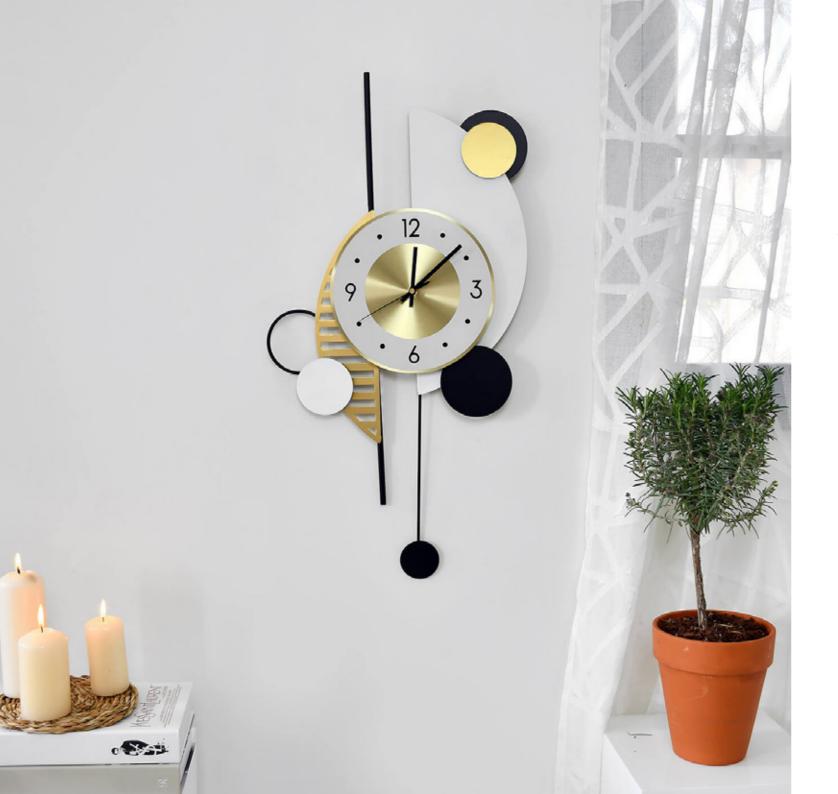

# Battery-powered decorative wall clock in metal

# Features:

ADM design wall clocks are able to combine the need to see the time with that of adding an on-trend decorative feature to a wall in your home.

Geometric lines combined with creativity or minimalist, extremely "cool" solutions to give life to small artworks that fit seamlessly into any setting.

The metal structures, expertly assembled by hand, make these little artisanal masterpieces the ideal solution for adding a bespoke personal touch to your home.

All models are easy to install and battery powered (not included).

# OW032A **Circular Abstraction**

Dimensions: 83 x 43 x 5 cm