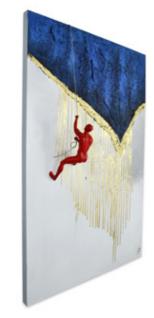

Every sculpture comes with a certificate of craftsmanship.

WS001X1 **Gold climbers**Dimensions:

120 x 80 x 3,5 cm

WS003X1 Climbing on blue

Dimensions: 120 x 80 x 3,5 cm

Dimensions: 120 x 80 x 3,5 cm

WS004X1 **Diving in a waterfall** 

Dimensions: 120 x 80 x 3,5 cm

**2**0

Eternity is in love with the works of the time William Blake

WALL DECORATION

**DESIGN WALL CLOCKS** 