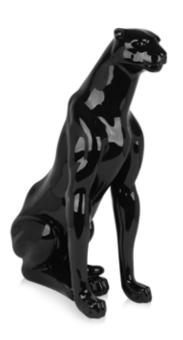

#### D8060 **Sitting panther**

Figurative modern resin sculpture

Dimensions: H78 x W60 x D25 cm

<del>56</del> 57

The images are representative of the product which could present slight variations in color or shape due to craftsmanship.