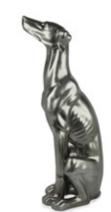

x D20 cm





#### PE8148 **High Energy**

Figurative modern resin sculpture with marble base

Dimensions: H80 x W46 x D37 cm





52

#### D3228 Low Poly heart

Resin Pop Art sculpture for hanging on the wall

Dimensions: H26 x W30 x D12 cm





#### D4832 **Gun**

Resin Pop Art sculpture for hanging on the wall

Dimensions: H32 x W47 x D5 cm







#### D3522 **Low Poly turtle**

Modern Low Poly design resin sculpture

Dimensions: H21 x W34 x D20 cm



#### D4945 **Low Poly T-Rex**

Modern Low Poly design Tesin sculpture

Dimensions: H44 x W38 x D50 cm

#### D4516 **Low Poly leopard**

Modern Low Poly design resin sculpture

Dimensions: H15 x W43 x D11 cm







#### D8060 **Sitting panther**

Figurative modern resin sculpture

Dimensions: H78 x W60 x D25 cm





<del>56</del> 57











The images are representative of the product which could present slight variations in color or shape due to craftsmanship.



#### **VISIT OUR WEBSITE**

### www.artedalmondo.it

For info contact us:

Phone: +39.0331.365128

Email: info@artedalmondo.it