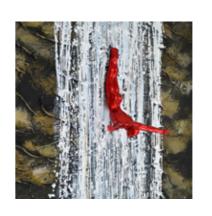

Every sculpture comes with a certificate of craftsmanship.

WS001X1 **Gold climbers**Dimensions:

120 x 80 x 3,5 cm

WS003X1 Climbing on blue

Dimensions: 120 x 80 x 3,5 cm

Dimensions: 120 x 80 x 3,5 cm

WS004X1 **Diving in a waterfall** 

Dimensions: 120 x 80 x 3,5 cm

**2**0

Eternity is in love with the works of the time William Blake

WALL DECORATION

**DESIGN WALL CLOCKS** 