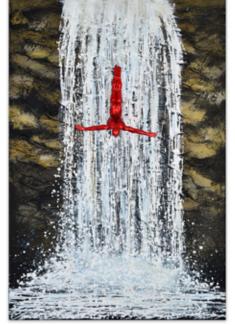

Every sculpture comes with a certificate of craftsmanship.

WS001X1 **Gold climbers**Dimensions:

120 x 80 x 3,5 cm

WS003X1 Climbing on blue

Dimensions: 120 x 80 x 3,5 cm

Dimensions: 120 x 80 x 3,5 cm

WS004X1 **Diving in a waterfall** 

Dimensions: 120 x 80 x 3,5 cm

**2**0

Eternity is in love with the works of the time William Blake

WALL DECORATION

**DESIGN WALL CLOCKS** 