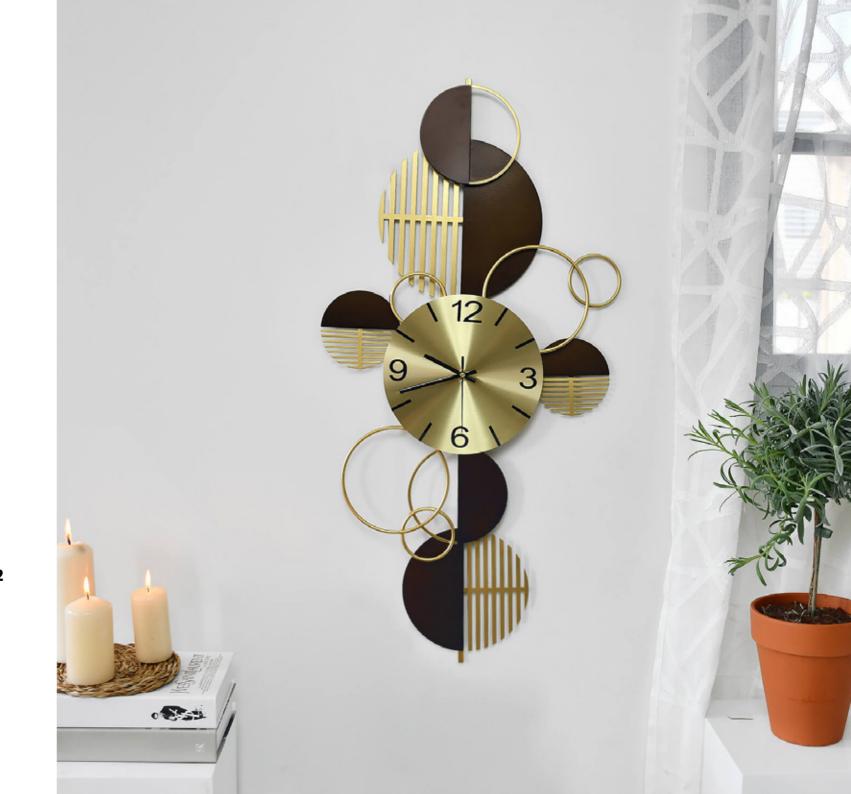

# Battery-powered decorative wall clock in metal

# Features:

ADM design wall clocks are able to combine the need to see the time with that of adding an on-trend decorative feature to a wall in your home.

Geometric lines combined with creativity or minimalist, extremely "cool" solutions to give life to small artworks that fit seamlessly into any setting.

The metal structures, expertly assembled by hand, make these little artisanal masterpieces the ideal solution for adding a bespoke personal touch to your home.

All models are easy to install and battery powered (not included).

# OW032A **Circular Abstraction**

Dimensions: 83 x 43 x 5 cm