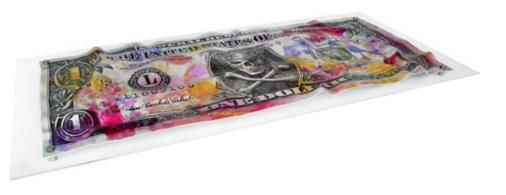

WD006X1

Golden Pirate

Dollar

Dimensions: 44 x 98 x 5 cm

WD008XI
Uncle Tom Skull
Dollar

Dimensions: 44 x 98 x 5 cm

13

WD007XI
American Express
Card with Skull