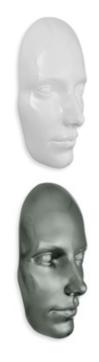

# PE6035 Lovers Figurative

Figurative modern resin sculpture with marble base

Dimensions: H60 x W32 x D21 cm

PE7043

Face man

H68 x W40 x D20 cm

Figurative modern resin sculpture for hanging on the wall

Dimensions: H68 x W40 x D20 cm