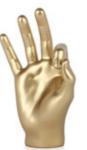

D2718 **Hands OK** 

Figurative modern resin sculpture

Dimensions: H27 x W18 x D11 cm