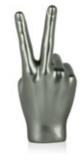

#### D2811 **Medium Finger**

Figurative modern resin sculpture

Dimensions: H28 x W11 x D11 cm

Figurative modern resin sculpture

Dimensions: H28 x W12 x D10 cm

Figurative modern resin sculpture

Dimensions: H15 x W41 x D9 cm