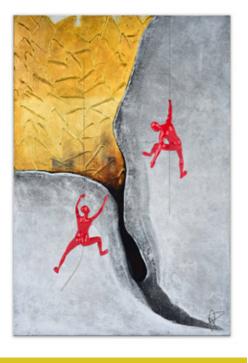

Every sculpture comes with a certificate of craftsmanship.

WS001X1 **Gold climbers**Dimensions:

120 x 80 x 3,5 cm

WS003X1 Climbing on blue

Dimensions: 120 x 80 x 3,5 cm

Dimensions: 120 x 80 x 3,5 cm

WS004X1 **Diving in a waterfall** 