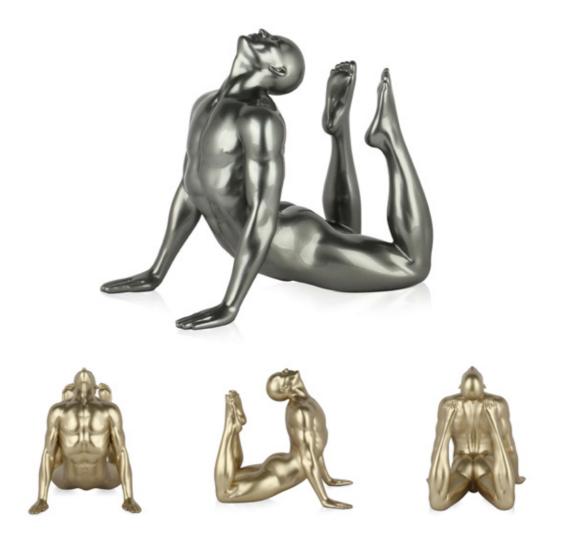

# Features:

ADM resin's sculptures are fruit of our quest to create perfect objects for decorating contemporary and trendy environments with taste, colour and imagination.

These are not mass-produced pieces with industrial machinery, but unique sculptures accompanied by a certificate of guaranteed craftsmanship.

When you purchase a modern ADM resin sculpture, you will have the opportunity to enjoy an exclusive, hand-crafted work of art, with the merits and imperfections of a unique piece, the result of manual workmanship.