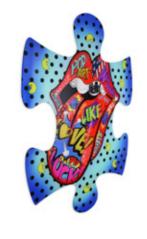

# WP001X1 Pop Art Mouth

Dimensions: 60 x 80 x 1,5 cm

WP002X1

Pop Art Tongue Out

Dimensions: 80 x 60 x 1,5 cm

First I dream my paintings, then I paint my dreams Vincent van Gogh

WALL DECORATION