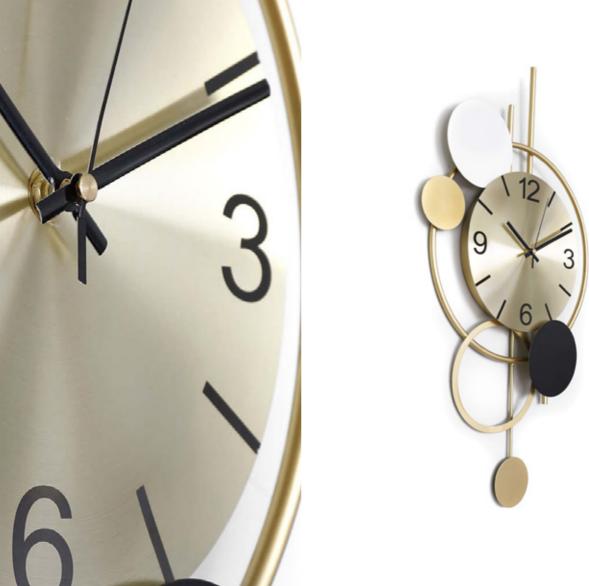

# Battery-powered decorative wall clock in metal

# Features:

ADM design wall clocks are able to combine the need to see the time with that of adding an on-trend decorative feature to a wall in your home.

Geometric lines combined with creativity or minimalist, extremely "cool" solutions to give life to small artworks that fit seamlessly into any setting.

The metal structures, expertly assembled by hand, make these little artisanal masterpieces the ideal solution for adding a bespoke personal touch to your home.

All models are easy to install and battery powered (not included).

OW019A **Planets** 

Dimensions: 68 x 75 x 5 cm

OW021A **Square combination 2** 

Dimensions: 63 x 44 x 4 cm

OW020A **Square combination 1** 

Dimensions: 69 x 43 x 5 cm

OW022A **Galaxy 2** 

Dimensions: 67 x 73 x 5 cm