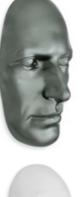

# PE6035 Lovers Figurative

Figurative modern resin sculpture with marble base

Dimensions: H60 x W32 x D21 cm

PE7043

Face man

H68 x W40 x D20 cm

Figurative modern resin sculpture for hanging on the wall

Dimensions: H68 x W40 x D20 cm