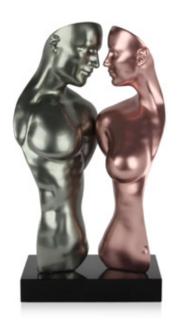

#### D4328 **Together Forever**

Figurative modern resin sculpture with marble base

Dimensions: H44 x W26 x D16 cm

Dimensions: H55 x W38 x D13 cm

# PE6035 Lovers Figurative

Figurative modern resin sculpture with marble base

Dimensions: H60 x W32 x D21 cm

PE7043

Face man

H68 x W40 x D20 cm

Figurative modern resin sculpture for hanging on the wall

Dimensions: H68 x W40 x D20 cm