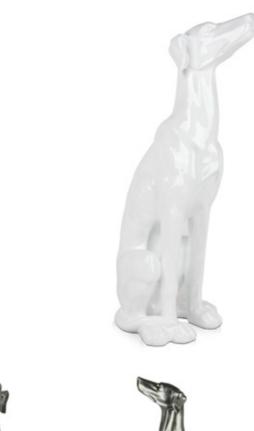

W40 x D20 cm





#### PE8148 **High Energy**

Figurative modern resin sculpture with marble base

Dimensions: H80 x W46 x D37 cm





52

#### D3228 Low Poly heart

Resin Pop Art sculpture for hanging on the wall

Dimensions: H26 x W30 x D12 cm





#### D4832 **Gun**

Resin Pop Art sculpture for hanging on the wall

Dimensions: H32 x W47 x D5 cm







#### D3522 **Low Poly turtle**

Modern Low Poly design resin sculpture

Dimensions: H21 x W34 x D20 cm



#### D4945 **Low Poly T-Rex**

Modern Low Poly design Tesin sculpture

Dimensions: H44 x W38 x D50 cm

#### D4516 **Low Poly leopard**

Modern Low Poly design resin sculpture

Dimensions: H15 x W43 x D11 cm







#### D8060 **Sitting panther**

Figurative modern resin sculpture

Dimensions: H78 x W60 x D25 cm





<del>56</del> 57











The images are representative of the product which could present slight variations in color or shape due to craftsmanship.



#### **VISIT OUR WEBSITE**

### www.artedalmondo.it

For info contact us:

Phone: +39.0331.365128

Email: info@artedalmondo.it