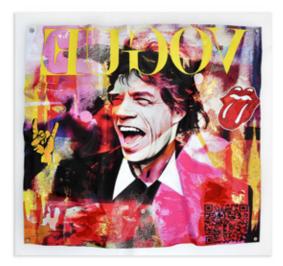

WD001X1
Tribute to
Mick Jagger

Dimensions: 80 x 84 x 5 cm

WD002XI
Tribute to
Freddie Mercury

Dimensions: 80 x 84 x 5 cm

WD003XI

Tribute to

John Lennon

Dimensions: 80 x 84 x 5 cm