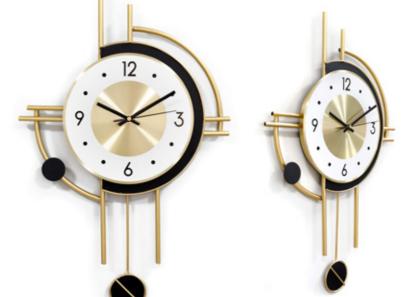

# Battery-powered decorative wall clock in metal

# Features:

ADM design wall clocks are able to combine the need to see the time with that of adding an on-trend decorative feature to a wall in your home.

Geometric lines combined with creativity or minimalist, extremely "cool" solutions to give life to small artworks that fit seamlessly into any setting.

The metal structures, expertly assembled by hand, make these little artisanal masterpieces the ideal solution for adding a bespoke personal touch to your home.

All models are easy to install and battery powered (not included).