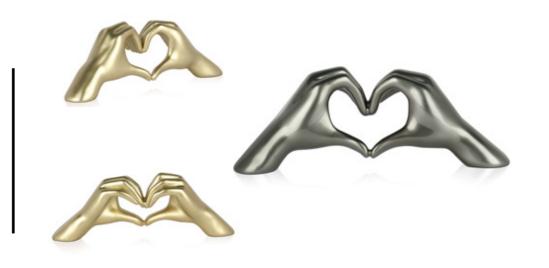

#### D4328 **Together Forever**

Figurative modern resin sculpture with marble base

Dimensions: H44 x W26 x D16 cm

Dimensions: H55 x W38 x D13 cm