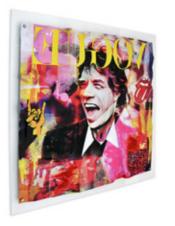

WD001X1
Tribute to
Mick Jagger

Dimensions: 80 x 84 x 5 cm

WD002XI
Tribute to
Freddie Mercury

Dimensions: 80 x 84 x 5 cm

WD003XI

Tribute to

John Lennon

Dimensions: 80 x 84 x 5 cm