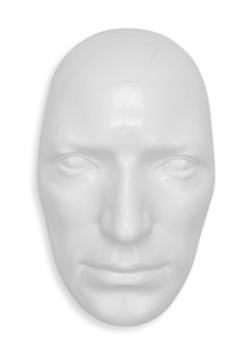

# PE6035 Lovers Figurative

Figurative modern resin sculpture with marble base

Dimensions: H60 x W32 x D21 cm

PE7043

Face man

H68 x W40 x D20 cm

Figurative modern resin sculpture for hanging on the wall

Dimensions: H68 x W40 x D20 cm