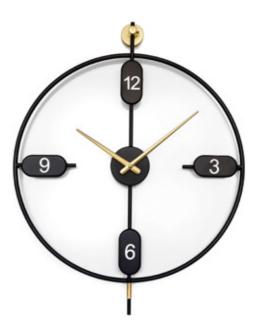

# Battery-powered decorative wall clock in metal

# Features:

ADM design wall clocks are able to combine the need to see the time with that of adding an on-trend decorative feature to a wall in your home.

Geometric lines combined with creativity or minimalist, extremely "cool" solutions to give life to small artworks that fit seamlessly into any setting.

The metal structures, expertly assembled by hand, make these little artisanal masterpieces the ideal solution for adding a bespoke personal touch to your home.

All models are easy to install and battery powered (not included).

#### OW026A **Geometric Creation**

Dimensions: 70 x 39 x 4 cm

OW027A **Geometric Illusion** 

Dimensions: 56 x 36 x 5 cm

OW028A **Geometric Dream** 

Dimensions: 71 x 38 x 5 cm

OW030A **Minimal** 

Dimensions: 50 x 50 x 6 cm