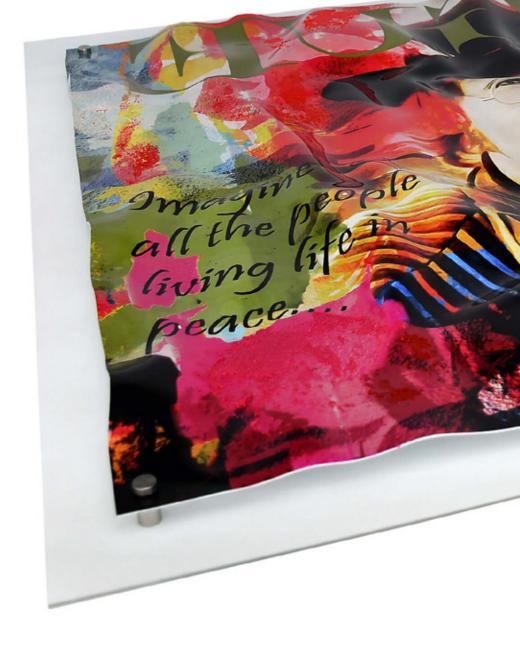

# PRINTS ON ACRYLIC BOARD

Hand-decorated painting on deformed acrylic panel assembled on transparent plexiglass panel

## **Features:**

ADM's prints on deformed panel are the result of an allltalian research aimed at creating innovative products to decorate the walls of contemporary environments with taste and modernity.

This innovative wall decoration idea by our artists is based on a subject created using digital techniques then printed on a semi-transparent plastic material, decorated, and deformed by hand to obtain a wavy and texturized glossy effect before being assembled on a transparent plexiglass panel.

The resulting artwork, very decorative being original and trendy, cannot fail to attract the attention of visitors.

The prints is ready to be attached to the wall with ease thanks to an integrated synthema that is not visible; it comes with a certificate of craftsmanship.

WD001X1
Tribute to
Mick Jagger

Dimensions: 80 x 84 x 5 cm

WD002XI
Tribute to
Freddie Mercury

Dimensions: 80 x 84 x 5 cm

WD003XI

Tribute to

John Lennon

Dimensions: 80 x 84 x 5 cm