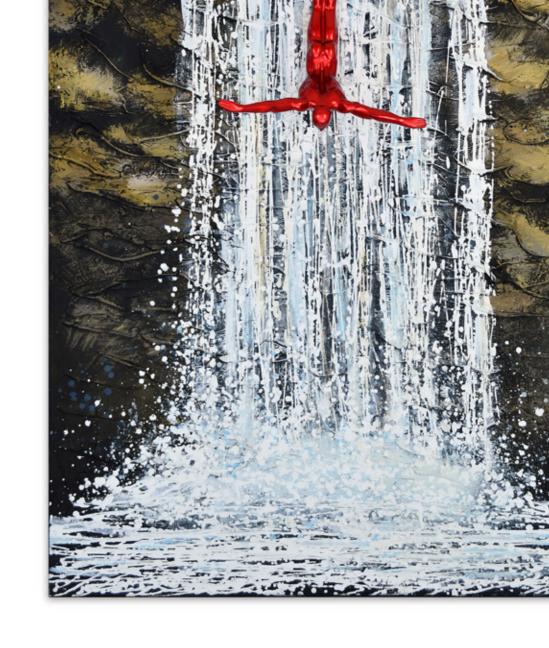

Every sculpture comes with a certificate of craftsmanship.

WS001X1 **Gold climbers**Dimensions:

120 x 80 x 3,5 cm

WS003X1 Climbing on blue

Dimensions: 120 x 80 x 3,5 cm

Dimensions: 120 x 80 x 3,5 cm

WS004X1 **Diving in a waterfall** 

Dimensions: 120 x 80 x 3,5 cm

**2**0

Eternity is in love with the works of the time William Blake

WALL DECORATION

**DESIGN WALL CLOCKS** 