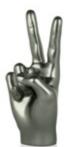

D2718 **Hands OK** 

Figurative modern resin sculpture

Dimensions: H27 x W18 x D11 cm