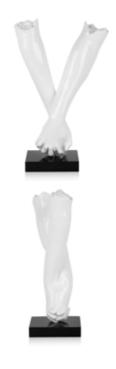

#### D4328 **Together Forever**

Figurative modern resin sculpture with marble base

Dimensions: H44 x W26 x D16 cm

Dimensions: H55 x W38 x D13 cm