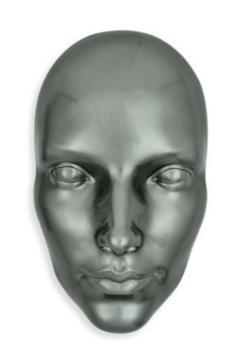

# PE6035 Lovers Figurative

Figurative modern resin sculpture with marble base

Dimensions: H60 x W32 x D21 cm

PE7043

Face man

H68 x W40 x D20 cm

Figurative modern resin sculpture for hanging on the wall

Dimensions: H68 x W40 x D20 cm