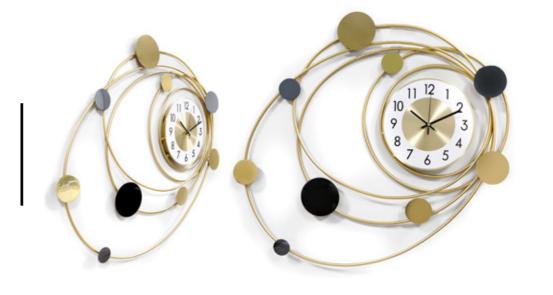

OW019A **Planets** 

Dimensions: 68 x 75 x 5 cm

OW021A **Square combination 2** 

Dimensions: 63 x 44 x 4 cm

OW020A **Square combination 1** 

Dimensions: 69 x 43 x 5 cm

OW022A **Galaxy 2** 

Dimensions: 67 x 73 x 5 cm