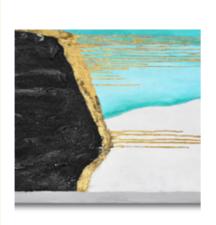

Every sculpture comes with a certificate of craftsmanship.

WS001X1 **Gold climbers**Dimensions:

120 x 80 x 3,5 cm

WS003X1 Climbing on blue

Dimensions: 120 x 80 x 3,5 cm

Dimensions: 120 x 80 x 3,5 cm

WS004X1 **Diving in a waterfall** 