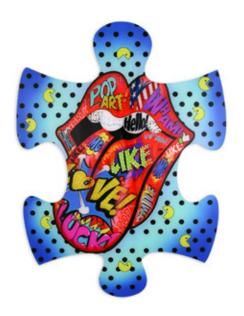

# WP001X1 Pop Art Mouth

Dimensions: 60 x 80 x 1,5 cm

WP002X1

Pop Art Tongue Out

Dimensions: 80 x 60 x 1,5 cm

First I dream my paintings, then I paint my dreams Vincent van Gogh

WALL DECORATION