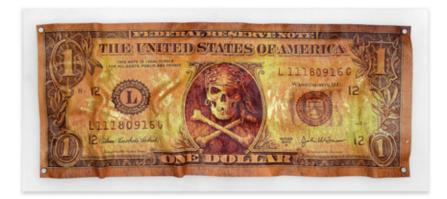

WD006X1

Golden Pirate

Dollar

Dimensions: 44 x 98 x 5 cm

WD008XI
Uncle Tom Skull
Dollar

Dimensions: 44 x 98 x 5 cm

13

WD007XI
American Express
Card with Skull