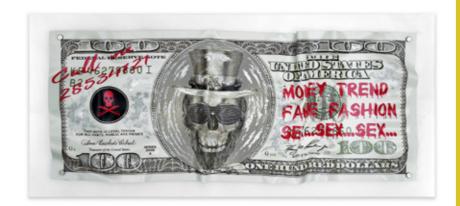

WD006X1

Golden Pirate

Dollar

Dimensions: 44 x 98 x 5 cm

WD008XI
Uncle Tom Skull
Dollar

Dimensions: 44 x 98 x 5 cm

13

WD007XI
American Express
Card with Skull

Dimensions: 62 x 92 x 5 cm

WD009X1 Diana Spencer 50 Pounds

Dimensions: 44 x 98 x 5 cm