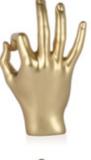

D2718 **Hands OK** 

Figurative modern resin sculpture

Dimensions: H27 x W18 x D11 cm