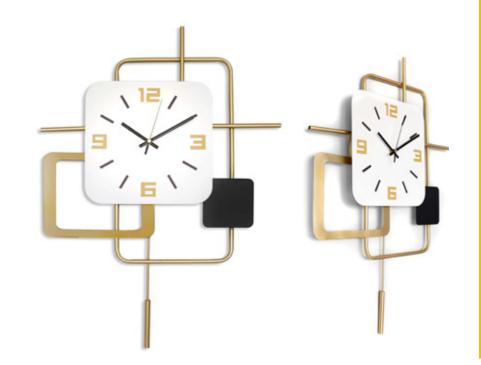

#### OW026A **Geometric Creation**

Dimensions: 70 x 39 x 4 cm

OW027A **Geometric Illusion** 

Dimensions: 56 x 36 x 5 cm

OW028A **Geometric Dream** 

Dimensions: 71 x 38 x 5 cm

OW030A **Minimal** 

Dimensions: 50 x 50 x 6 cm