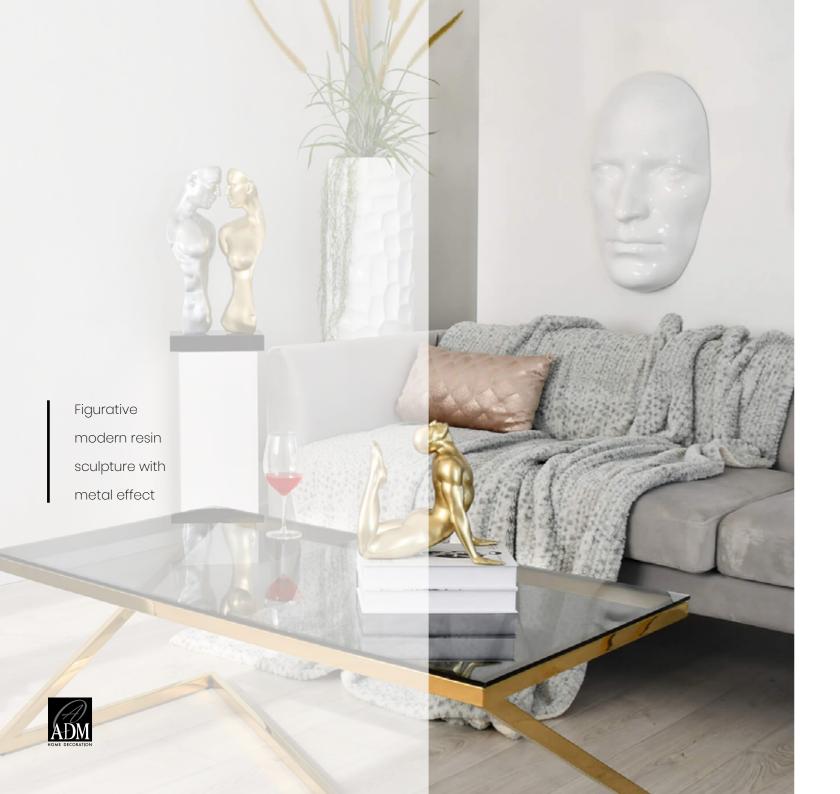

#### D4328 **Together Forever**

Figurative modern resin sculpture with marble base

Dimensions: H44 x W26 x D16 cm

Dimensions: H55 x W38 x D13 cm

# PE6035 Lovers Figurative

Figurative modern resin sculpture with marble base

Dimensions: H60 x W32 x D21 cm

PE7043

Face man

H68 x W40 x D20 cm

Figurative modern resin sculpture for hanging on the wall

Dimensions: H68 x W40 x D20 cm