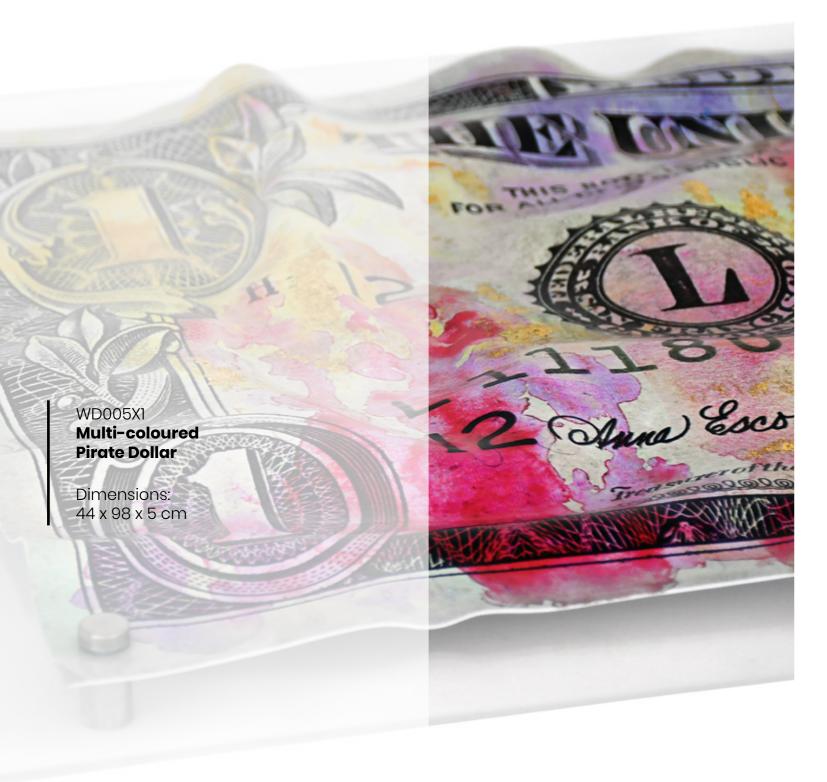

WD006X1

Golden Pirate

Dollar

Dimensions: 44 x 98 x 5 cm

WD008XI
Uncle Tom Skull
Dollar

Dimensions: 44 x 98 x 5 cm

13

WD007XI
American Express
Card with Skull