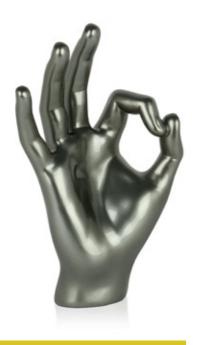

D2718 **Hands OK** 

Figurative modern resin sculpture

Dimensions: H27 x W18 x D11 cm