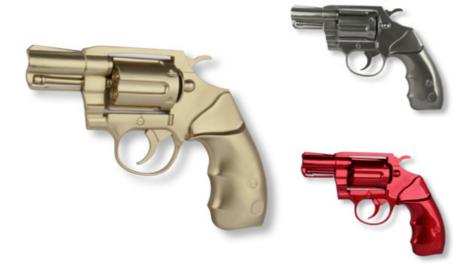

#### D4832 **Gun**

Resin Pop Art sculpture for hanging on the wall

Dimensions: H32 x W47 x D5 cm