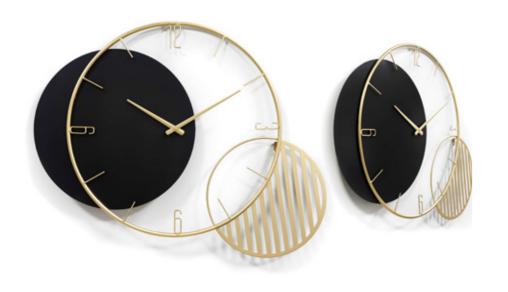

OW019A **Planets** 

Dimensions: 68 x 75 x 5 cm

OW021A **Square combination 2** 

Dimensions: 63 x 44 x 4 cm

OW020A **Square combination 1** 

Dimensions: 69 x 43 x 5 cm

OW022A **Galaxy 2** 

Dimensions: 67 x 73 x 5 cm