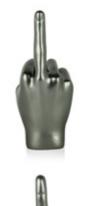

#### D2811 **Medium Finger**

Figurative modern resin sculpture

Dimensions: H28 x W11 x D11 cm

Figurative modern resin sculpture

Dimensions: H28 x W12 x D10 cm

Figurative modern resin sculpture

Dimensions: H15 x W41 x D9 cm