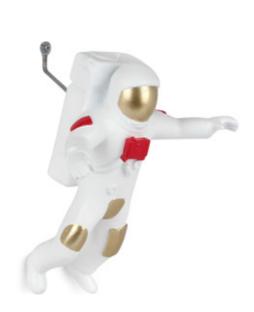

#### D2419SZ1 **Astronaut**

Figurative modern resin sculpture for hanging on the wall

Dimensions: H26 x W18 x D13 cm

#### D3024SZI **Astronaut**

Figurative modern resin sculpture for hanging on the wall

Dimensions: H30 x W24 x D15 cm