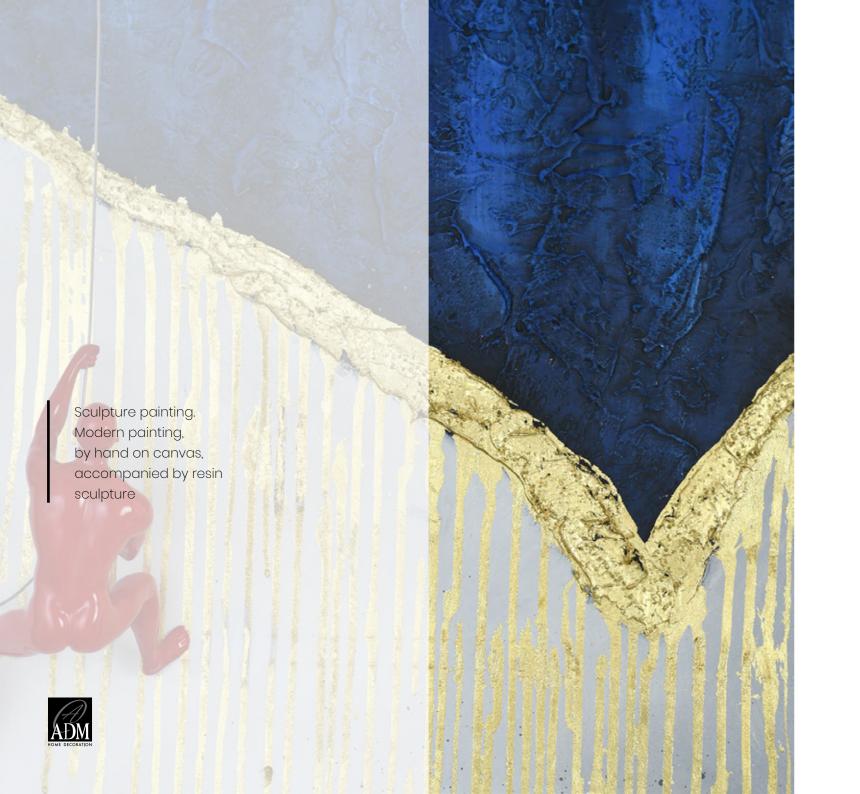

# **Features:**

ADM design's gallery wrap canvas paintings with sculpture are fruit of the all-Italian quest to create objects suitable for decorating contemporary and trendy environments with taste, colour and imagination. Designed by selected artists, they are then created in small series by a team of skilled painters who add artisan prestige to the works.

All the works are hand painted on canvas using acrylic paint that makes it possible to highlight the colours and confer 3D characteristics to the surfaces of the paintings. Many of the works are embellished by the use of various decorative materials such as metal, wood, glass, paper, resin, glitter among others. In this particular case they are enriched by the presence of one or more resin sculptures integrated into the pictorial subject.

Ready-mounted on wooden frames, on which the painted canvas also covers the edges, they are ready to be hung without needing a frame. This type of solution is becoming more and more popular in contemporary design.

Every sculpture comes with a certificate of craftsmanship.

WS001X1 **Gold climbers**Dimensions:

120 x 80 x 3,5 cm

WS003X1 Climbing on blue

Dimensions: 120 x 80 x 3,5 cm

Dimensions: 120 x 80 x 3,5 cm

WS004X1 **Diving in a waterfall** 