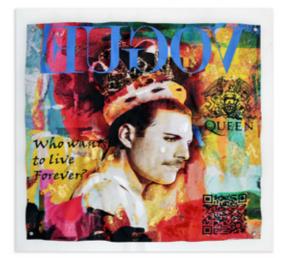

WD001X1
Tribute to
Mick Jagger

Dimensions: 80 x 84 x 5 cm

WD002XI
Tribute to
Freddie Mercury

Dimensions: 80 x 84 x 5 cm

WD003XI

Tribute to

John Lennon

Dimensions: 80 x 84 x 5 cm