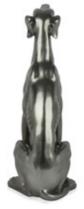

#### D8060 **Sitting panther**

Figurative modern resin sculpture

Dimensions: H78 x W60 x D25 cm

<del>56</del> 57

The images are representative of the product which could present slight variations in color or shape due to craftsmanship.