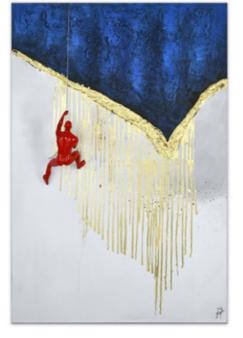

Every sculpture comes with a certificate of craftsmanship.

WS001X1 **Gold climbers**Dimensions:

120 x 80 x 3,5 cm

WS003X1 Climbing on blue

Dimensions: 120 x 80 x 3,5 cm

Dimensions: 120 x 80 x 3,5 cm

WS004X1 **Diving in a waterfall** 

Dimensions: 120 x 80 x 3,5 cm

**2**0

Eternity is in love with the works of the time William Blake

WALL DECORATION

**DESIGN WALL CLOCKS** 