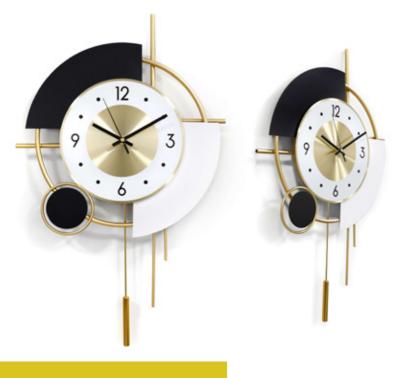

# Battery-powered decorative wall clock in metal

# Features:

ADM design wall clocks are able to combine the need to see the time with that of adding an on-trend decorative feature to a wall in your home.

Geometric lines combined with creativity or minimalist, extremely "cool" solutions to give life to small artworks that fit seamlessly into any setting.

The metal structures, expertly assembled by hand, make these little artisanal masterpieces the ideal solution for adding a bespoke personal touch to your home.

All models are easy to install and battery powered (not included).