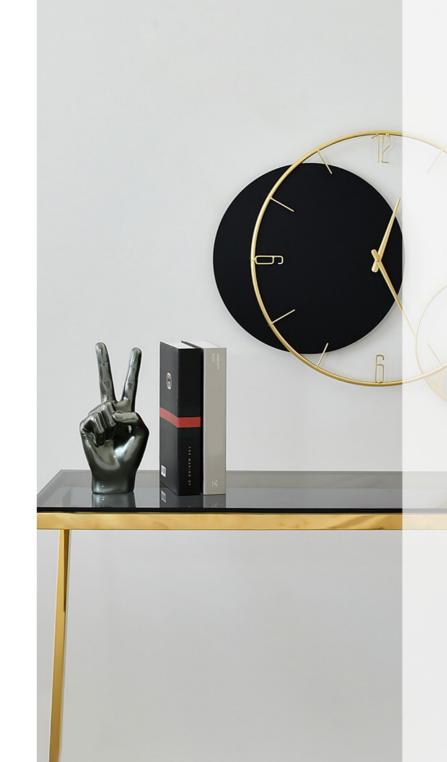

# Battery-powered decorative wall clock in metal

# Features:

ADM design wall clocks are able to combine the need to see the time with that of adding an on-trend decorative feature to a wall in your home.

Geometric lines combined with creativity or minimalist, extremely "cool" solutions to give life to small artworks that fit seamlessly into any setting.

The metal structures, expertly assembled by hand, make these little artisanal masterpieces the ideal solution for adding a bespoke personal touch to your home.

All models are easy to install and battery powered (not included).