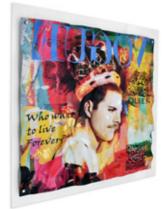

WD001X1
Tribute to
Mick Jagger

Dimensions: 80 x 84 x 5 cm

WD002XI
Tribute to
Freddie Mercury

Dimensions: 80 x 84 x 5 cm

WD003XI

Tribute to

John Lennon

Dimensions: 80 x 84 x 5 cm