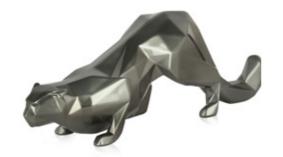

#### D4516 **Low Poly leopard**

Modern Low Poly design resin sculpture

Dimensions: H15 x W43 x D11 cm