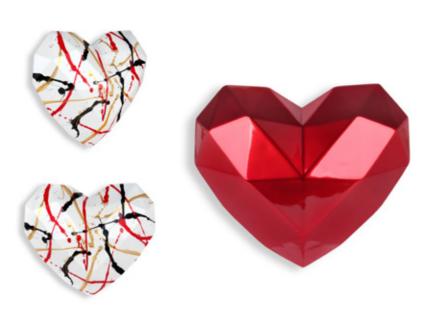

#### D3228 Low Poly heart

Resin Pop Art sculpture for hanging on the wall

Dimensions: H26 x W30 x D12 cm