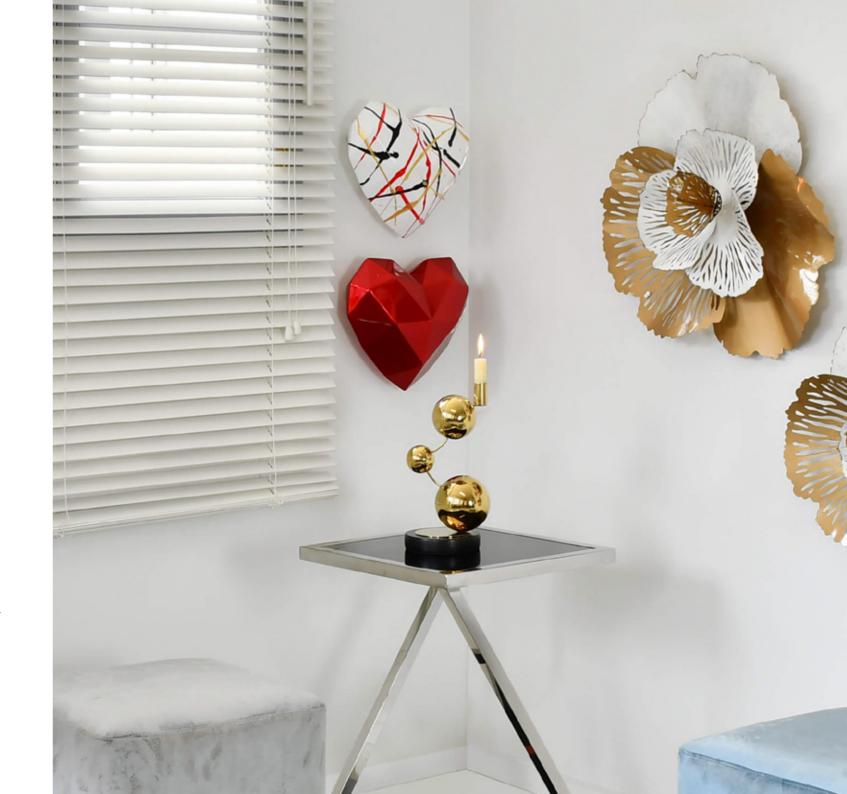

#### D3228 Low Poly heart

Resin Pop Art sculpture for hanging on the wall

Dimensions: H26 x W30 x D12 cm