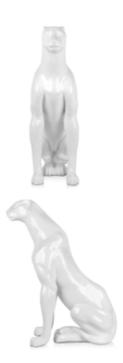

#### D8060 **Sitting panther**

Figurative modern resin sculpture

Dimensions: H78 x W60 x D25 cm

<del>56</del> 57

The images are representative of the product which could present slight variations in color or shape due to craftsmanship.