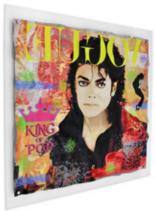

WD004X1 **Tribute to Michael Jackson** 

Dimensions: 80 x 84 x 5 cm

 $oldsymbol{8}$ 

The images are representative of the product which could present slight variations in color or shape due to craftsmanship.